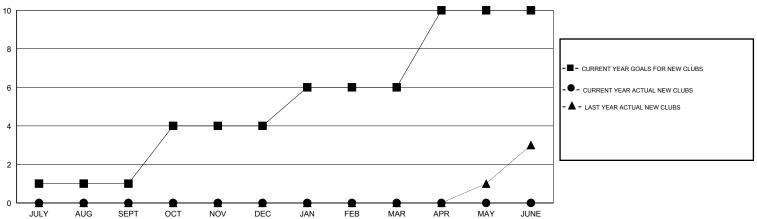

## **LOCATION MACEDONIA (FYROM)**

GMT CA 4

|               |                  | Clubs            |                  |                  |                       |                    | Members                             |                    |                  |
|---------------|------------------|------------------|------------------|------------------|-----------------------|--------------------|-------------------------------------|--------------------|------------------|
|               | RESUL            | TS FOR 2014-2015 | i                |                  | RESULTS FOR 2014-2015 |                    |                                     |                    |                  |
| QUARTER       | NEW CLUB<br>GOAL | NEW CLUBS        | DROPPED<br>CLUBS | NET<br>GAIN/LOSS | QUARTER               | NEW MEMBER<br>GOAL | CHARTER AND<br>NEW MEMBERS<br>ADDED | DROPPED<br>MEMBERS | NET<br>GAIN/LOSS |
| JULY/AUG/SEPT | 1                | 0                | 0                | 0                | JULY/AUG/SEPT         | 28                 | 25                                  | 31                 | -6               |
| OCT/NOV/DEC   | 3                | 0                | 1                | -1               | OCT/NOV/DEC           | 76                 | 38                                  | 31                 | 7                |
| JAN/FEB/MAR   | 2                | 0                | 0                | 0                | JAN/FEB/MAR           | 49                 | 0                                   | 0                  | 0                |
| APR/MAY/JUNE  | 4                | 0                | 0                | 0                | APR/MAY/JUNE          | 91                 | 0                                   | 0                  | 0                |

### GOALS AND ACTUAL NEW CLUBS CUMULATIVE