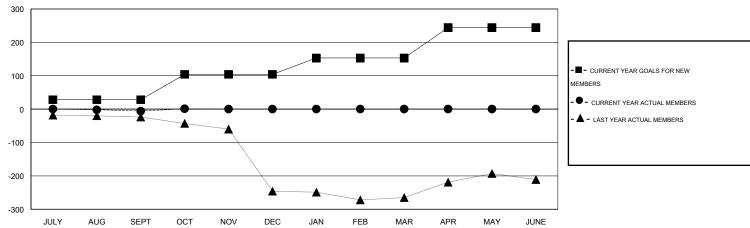

## **LOCATION MACEDONIA (FYROM)**

GMT CA 4

|               |                  | Clubs            |                  |                  |                       |                    | Members                             |                    |                  |
|---------------|------------------|------------------|------------------|------------------|-----------------------|--------------------|-------------------------------------|--------------------|------------------|
|               | RESUL            | TS FOR 2014-2015 | i                |                  | RESULTS FOR 2014-2015 |                    |                                     |                    |                  |
| QUARTER       | NEW CLUB<br>GOAL | NEW CLUBS        | DROPPED<br>CLUBS | NET<br>GAIN/LOSS | QUARTER               | NEW MEMBER<br>GOAL | CHARTER AND<br>NEW MEMBERS<br>ADDED | DROPPED<br>MEMBERS | NET<br>GAIN/LOSS |
| JULY/AUG/SEPT | 1                | 0                | 0                | 0                | JULY/AUG/SEPT         | 28                 | 25                                  | 31                 | -6               |
| OCT/NOV/DEC   | 3                | 0                | 1                | -1               | OCT/NOV/DEC           | 76                 | 38                                  | 31                 | 7                |
| JAN/FEB/MAR   | 2                | 0                | 0                | 0                | JAN/FEB/MAR           | 49                 | 0                                   | 0                  | 0                |
| APR/MAY/JUNE  | 4                | 0                | 0                | 0                | APR/MAY/JUNE          | 91                 | 0                                   | 0                  | 0                |

#### GOALS AND ACTUAL MEMBERS CUMULATIVE

| DROPPED CLUBS: 1  DROPPED MEMBERS |               | 17 CLUBS OF 36 ADDED 1 OR MORE NEW MEMBERS | GENDER DISTRIBU<br>MALE<br>FEMALE     | TION<br>488 (59.01%)<br>339 (40.99%) |          |
|-----------------------------------|---------------|--------------------------------------------|---------------------------------------|--------------------------------------|----------|
| DECEASED CLUB CANCELLED OTHER     | 0<br>20<br>42 | CLICK HERE FOR HEALTH ASSESSMENT DATA      | FAMILY UNIT MEMBERS HEAD OF HOUSEHOLD |                                      | 91<br>44 |
| TOTAL                             | 62            |                                            | NON-HEAD OF HOUSEHOL                  | 47                                   |          |